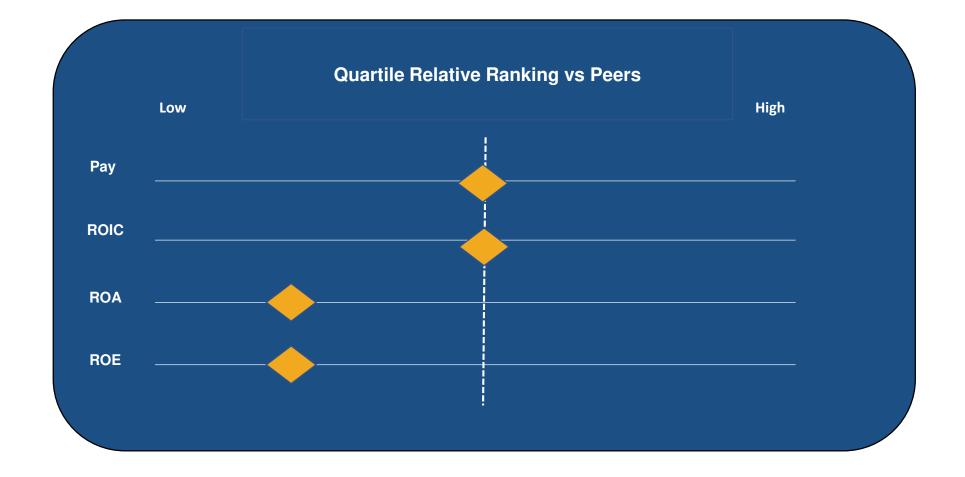

## **1.2.9 CEO Compensation - Success Metrics** (Quartile Relative Ranking vs Peers)

2024

Relative financial indicators (compare the financial return metric e.g. ROIC, ROA, ROE to peers in the same sector). This is to ensure that OR compensation structure comparable with the same industry sector.